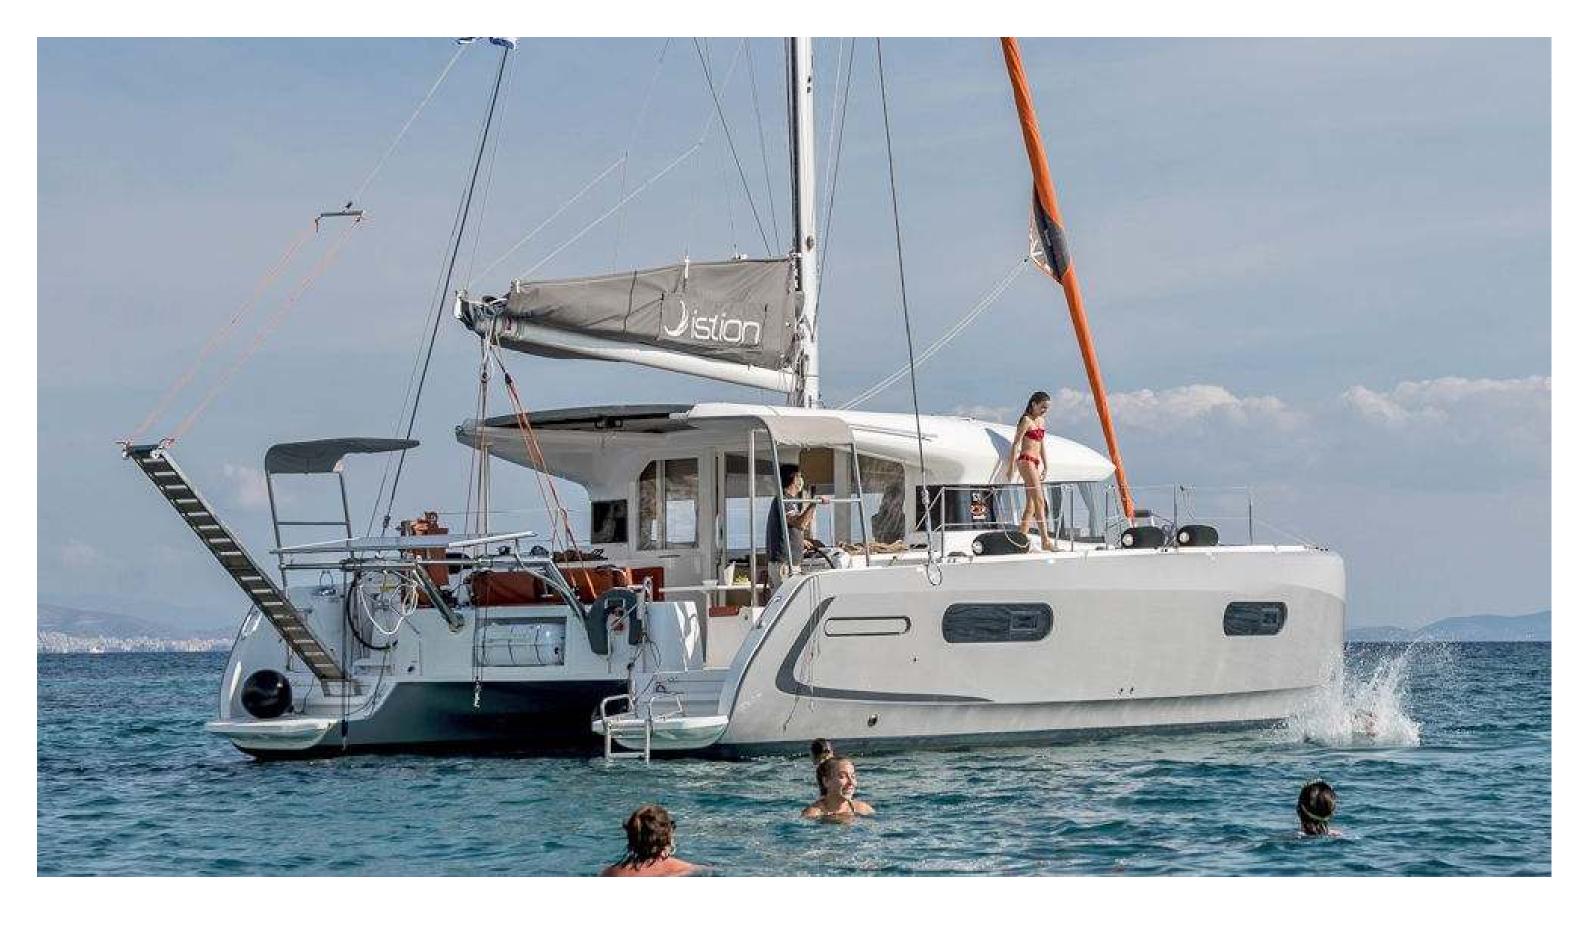

Excess **12**Excessive, Model 2020

Excess 12 / Excessive, Model 2020 **12** guests / **4 +2** cabins / **4 +1** wc

EXCESS 12 has an assertive and qualitative personality which breaks with the codes of traditional sailing. Its design embodies both sportsmanship and modernity.

Excess **12**Excessive, Model 2020