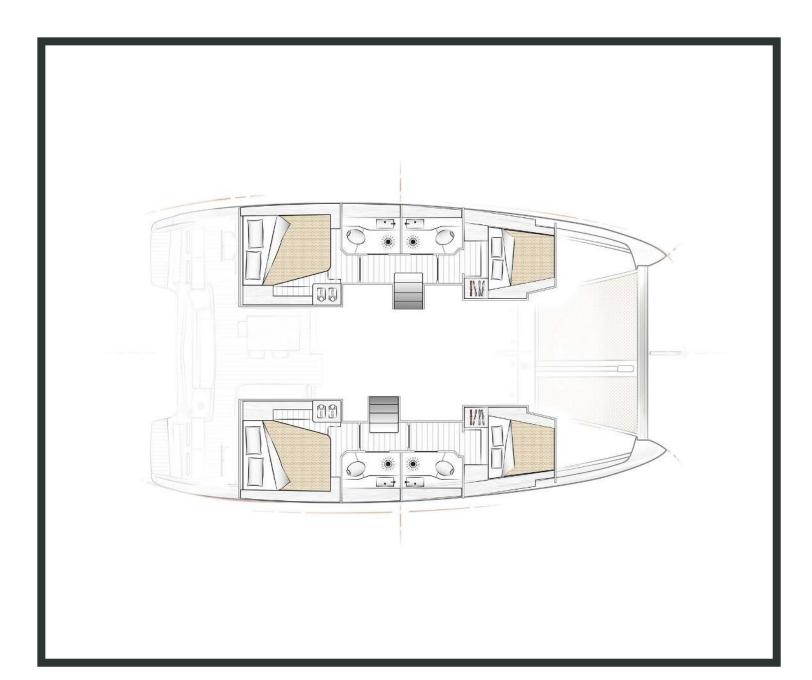

## **SPECIFICATIONS:**

| LOA (m)            | 12.1  | Main sail type           | Full Batten      |
|--------------------|-------|--------------------------|------------------|
| Beam (m)           | 6.73  | Genoa type               | Self tacking jib |
| Draft (m)          | 1.35  | Main sail area (sq.m.)   | 50               |
| Cabins             | 6     | Genoa sail area (sq.m.)  | 32               |
| Berths             | 12    | Crusing speed (knots)    | 6.5              |
| Heads              | 5     | Max speed (knots)        | 0.0              |
| Engines (hp)       | 2x 45 | Main engines consumption | 10               |
| Fuel capacity (lt) | 400.0 | (lt/h)                   |                  |

## FULL INVENTORY / EQUIPMENT LIST

```
Accommodation: ✓ 1 Bow Cabin Head ✓ 2 Bow Single Bed Cabins ✓ 4 Double Bed Cabins

✓ 4 Heads ✓ 4 Showers ✓ Saloon Double Bed Convertible
Bedding / Linen: ✓ Blankets ✓ Hangers ✓ Linen & Bedding ✓ Pillows ✓ Pilow Cases ✓ Sheets
✓ Towels Bath ✓ Towels Face
Comfort / Pleasure: ✓ 220V Sockets ✓ Cockpit Cushions ✓ Cockpit Speakers ✓ Electric Toilets
✓ Fans in Cabins ✓ Fans in Saloon ✓ Hot Water ✓ Music Player ✓ Saloon Speakers
✓ Snorkelling Sets ✓ Sockets 220V Cabins ✓ Sockets 220V Saloon ✓ Solar Panels
✓ USB Charging Ports
Deck: ✓ Anchor ✓ Anchor Chain ✓ Anchor Windlass Control ✓ Anchor Windlass Handle
✓ Boat Hook ✓ Cockpit Shower ✓ Cockpit Table ✓ Deck Brush ✓ Diesel Canister ✓ Dinghy
✓ Dinghy Oars & Locks ✓ Dinghy Pump ✓ Dinghy Repair Kit ✓ Electric Anchor Windlass
✓ Electric Winches ✓ Engine Oil Spare ✓ Fenders ✓ Flag Halyards ✓ Fuel funnel ✓ Gangway Inox