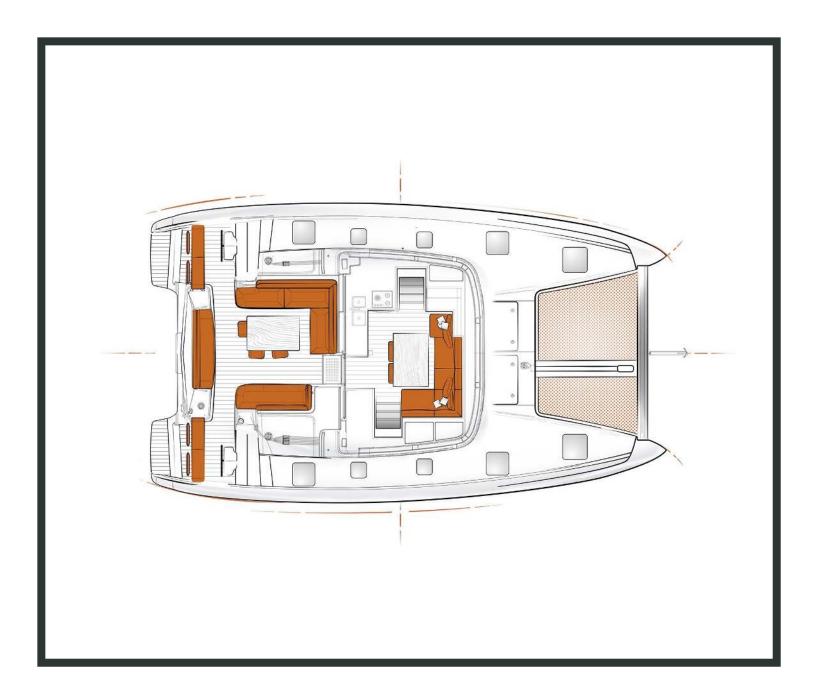

## **SPECIFICATIONS:**

| LOA (m)            | 12.1  | Main sail type           | Full Batten      |
|--------------------|-------|--------------------------|------------------|
| Beam (m)           | 6.73  | Genoa type               | Self tacking jib |
| Draft (m)          | 1.35  | Main sail area (sq.m.)   | 50               |
| Cabins             | 6     | Genoa sail area (sq.m.)  | 32               |
| Berths             | 12    | Crusing speed (knots)    | 6.5              |
| Heads              | 5     | Max speed (knots)        | 0.0              |
| Engines (hp)       | 2x 45 | Main engines consumption | 10               |
| Fuel capacity (lt) | 400.0 | (lt/h)                   |                  |

## FULL INVENTORY / EQUIPMENT LIST

```
Accommodation: ✓ 1 Bow Cabin Head ✓ 2 Bow Single Bed Cabins ✓ 4 Double Bed Cabins

✓ 4 Heads ✓ 4 Showers ✓ Saloon Double Bed Convertible
Bedding / Linen: ✓ Blankets ✓ Hangers ✓ Linen & Bedding ✓ Pillows ✓ Pilow Cases ✓ Sheets
✓ Towels Bath ✓ Towels Face
Comfort / Pleasure: ✓ 220V Sockets ✓ Cockpit Cushions ✓ Cockpit Speakers ✓ Electric Toilets
✓ Fans in Cabins ✓ Fans in Saloon ✓ Hot Water ✓ Music Player ✓ Saloon Speakers
✓ Snorkelling Sets ✓ Sockets 220V Cabins ✓ Sockets 220V Saloon ✓ Solar Panels
✓ USB Charging Ports
Deck: ✓ Anchor ✓ Anchor Chain ✓ Anchor Windlass Control ✓ Anchor Windlass Handle
✓ Boat Hook ✓ Cockpit Shower ✓ Cockpit Table ✓ Deck Brush ✓ Diesel Canister ✓ Dinghy
✓ Dinghy Oars & Locks ✓ Dinghy Pump ✓ Dinghy Repair Kit ✓ Electric Anchor Windlass
✓ Electric Winches ✓ Engine Oil Spare ✓ Fenders ✓ Flag Halyards ✓ Fuel funnel ✓ Gangway Inox