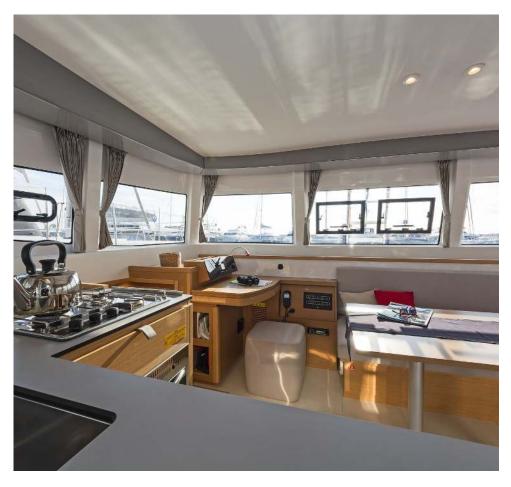

Excess **12**Excessive, Model 2020

Excess 12 / Excessive, Model 2020 **12** guests / **4 +2** cabins / **4 +1** wc

EXCESS 12 has an assertive and qualitative personality which breaks with the codes of traditional sailing. Its design embodies both sportsmanship and modernity.

## FULL INVENTORY / EQUIPMENT LIST

```
Accommodation: ✓ 1 Bow Cabin Head ✓ 2 Bow Single Bed Cabins ✓ 4 Double Bed Cabins

✓ 4 Heads ✓ 4 Showers ✓ Saloon Double Bed Convertible
Bedding / Linen: ✓ Blankets ✓ Hangers ✓ Linen & Bedding ✓ Pillows ✓ Pilow Cases ✓ Sheets
✓ Towels Bath ✓ Towels Face
Comfort / Pleasure: ✓ 220V Sockets ✓ Cockpit Cushions ✓ Cockpit Speakers ✓ Electric Toilets
✓ Fans in Cabins ✓ Fans in Saloon ✓ Hot Water ✓ Music Player ✓ Saloon Speakers
✓ Snorkelling Sets ✓ Sockets 220V Cabins ✓ Sockets 220V Saloon ✓ Solar Panels
✓ USB Charging Ports
Deck: ✓ Anchor ✓ Anchor Chain ✓ Anchor Windlass Control ✓ Anchor Windlass Handle
✓ Boat Hook ✓ Cockpit Shower ✓ Cockpit Table ✓ Deck Brush ✓ Diesel Canister ✓ Dinghy
✓ Dinghy Oars & Locks ✓ Dinghy Pump ✓ Dinghy Repair Kit ✓ Electric Anchor Windlass
✓ Electric Winches ✓ Engine Oil Spare ✓ Fenders ✓ Flag Halyards ✓ Fuel funnel ✓ Gangway Inox