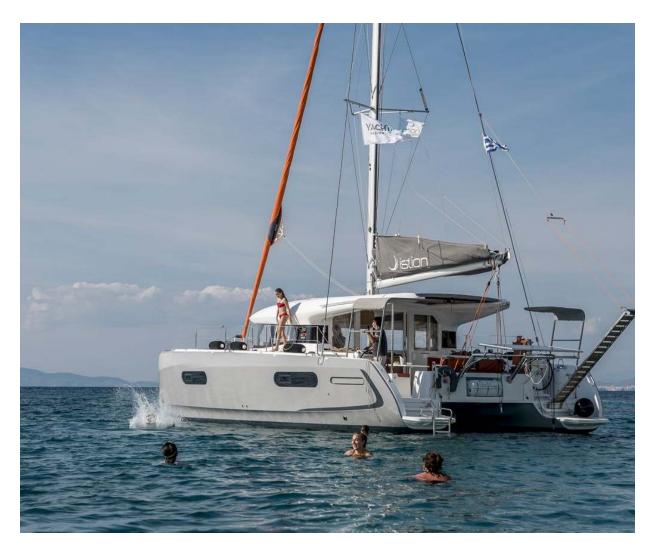

Excess **12**Excessive, Model 2020

Excess 12 / Excessive, Model 2020 **12** guests / **4 +2** cabins / **4 +1** wc

EXCESS 12 has an assertive and qualitative personality which breaks with the codes of traditional sailing. Its design embodies both sportsmanship and modernity.

Excess **12**Excessive, Model 2020