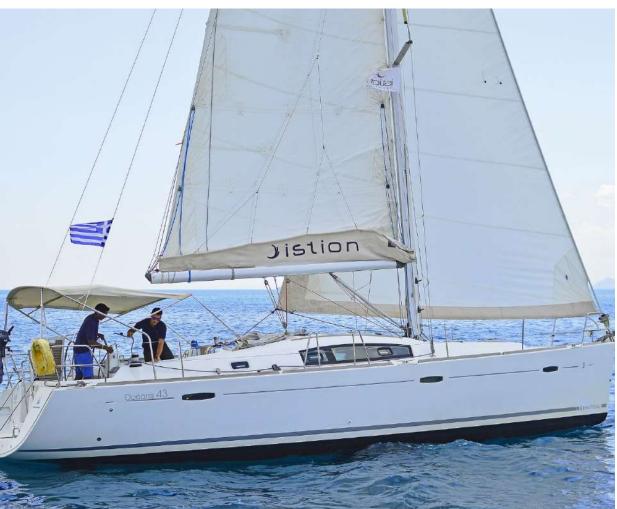

Oceanis **43**Belamour, Model 2008









## Oceanis **43 / Belamour,** Model 2008

10 guests / 3 cabins / 2 wc

Powerful sail plan, spacious interior and exterior layout. Style and comfort on a par with much larger boats.



Bow Thruster



Solar Panels

From charter bases at: KOS / RHODES

Available as: BAREBOAT / SKIPPERED / DAY TRIP

## **SPECIFICATIONS:**

| LOA (m)   | 13.13 | Engines (hp)            | 54      |
|-----------|-------|-------------------------|---------|
| Beam (m)  | 4.12  | Fuel capacity (lt)      | 200.0   |
| Draft (m) | 1.67  | Main sail type          | Batten  |
| Cabins    | 3     | Genoa type              | Furling |
| Berths    | 10    | Main sail area (sq.m.)  | 41.5    |
| Heads     | 2     | Genoa sail area (sq.m.) | 49.5    |













Oceanis **43** Belamour, Model 2008













Oceanis