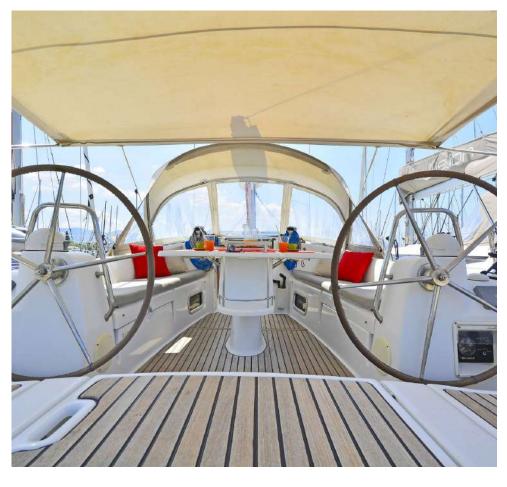

## Oceanis **43 / Belamour,** Model 2008

10 guests / 3 cabins / 2 wc

Powerful sail plan, spacious interior and exterior layout. Style and comfort on a par with much larger boats.

Bow Thruster

Solar Panels