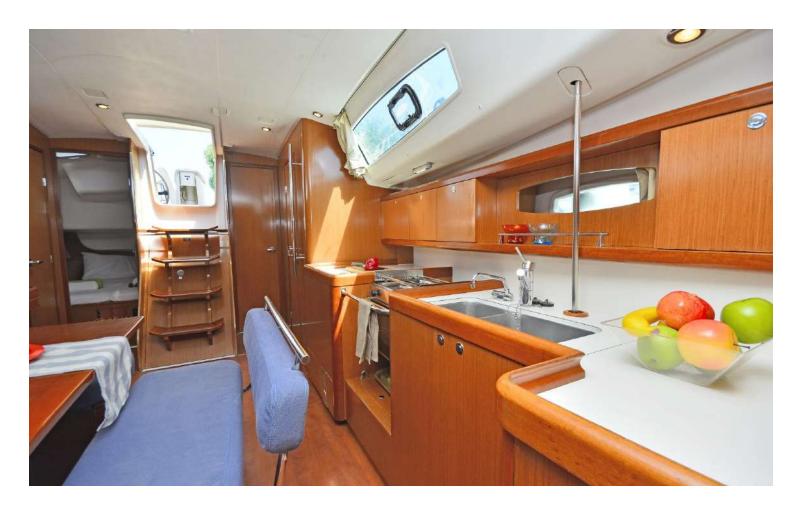

## Oceanis **43 / Belamour,** Model 2008

10 guests / 3 cabins / 2 wc

Powerful sail plan, spacious interior and exterior layout. Style and comfort on a par with much larger boats.

Bow Thruster

Solar Panels

## FULL INVENTORY / EQUIPMENT LIST

```
Accommodation: ✓ 2 Heads ✓ 2 Showers ✓ 3 Double Bed Cabins ✓ Saloon Double Bed Convertible
Bedding / Linen: ✓ Blankets ✓ Hangers ✓ Linen & Bedding ✓ Pillows ✓ Pilow Cases ✓ Sheets
✓ Towels Bath ✓ Towels Face
Comfort / Pleasure: ✓ 220V Sockets ✓ Bow Thruster ✓ Cockpit Cushions ✓ Cockpit Speakers
✓ Electric Toilets
✓ Fans in Cabins
✓ Fans in Saloon
✓ Hot Water
✓ Music Player
✓ Saloon Speakers
✓ Snorkelling Sets
✓ Sockets 220V Cabins
✓ Sockets 220V Saloon
✓ Solar Panels ✓ USB Charging Ports
Deck: ✓ Anchor ✓ Anchor Chain ✓ Anchor Windlass Control ✓ Anchor Windlass Handle
✓ Boat Hook ✓ Cockpit Shower ✓ Cockpit Table ✓ Deck Brush ✓ Diesel Canister ✓ Dinghy
✓ Dinghy Oars & Locks ✓ Dinghy Pump ✓ Dinghy Repair Kit ✓ Dinghy Seat
✓ Electric Anchor Windlass ✓ Electric Winches ✓ Engine Oil Spare ✓ Fenders ✓ Flag Halyards
✓ Fuel funnel ✓ Gangway Inox ✓ Gas Bottles ✓ Mooring Ropes 25m ✓ Mooring Ropes 50m
✓ Outboard Motor ✓ Outboard Motor Jerry Can ✓ Padlocks ✓ Plastic Bucket ✓ Ropes Spare
✓ Spare Anchor ✓ Spare Anchor Chain 10m ✓ Swimming Ladder ✓ Tanks Opener
✓ Teak Cockpit Floor ✓ Water Hose & Adaptors ✓ Winch Handles
Electricity: ✓ Battery Charger ✓ Shore Power Cable ✓ Shore Power Cable & Adaptors
Electronics: ✓ Auto Pilot ✓ Depth Sounder ✓ GPS Plotter ✓ Speed Log ✓ VHF ✓ Wind System
```