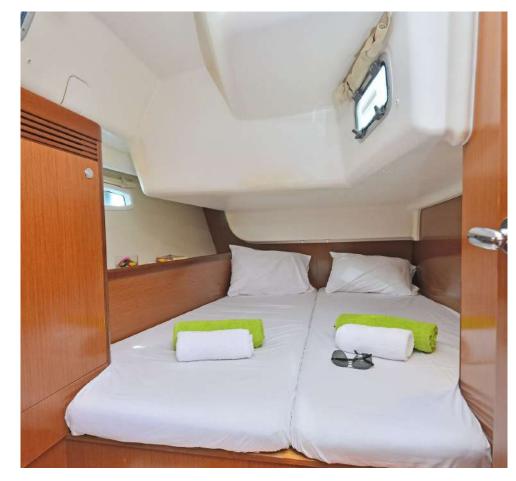

## Oceanis **43 / Belamour,** Model 2008

10 guests / 3 cabins / 2 wc

Powerful sail plan, spacious interior and exterior layout. Style and comfort on a par with much larger boats.

Bow Thruster

Solar Panels

## **SPECIFICATIONS:**

| LOA (m)   | 13.13 | Engines (hp)            | 54      |
|-----------|-------|-------------------------|---------|
| Beam (m)  | 4.12  | Fuel capacity (lt)      | 200.0   |
| Draft (m) | 1.67  | Main sail type          | Batten  |
| Cabins    | 3     | Genoa type              | Furling |
| Berths    | 10    | Main sail area (sq.m.)  | 41.5    |
| Heads     | 2     | Genoa sail area (sq.m.) | 49.5    |

## FULL INVENTORY / EQUIPMENT LIST

```
Accommodation: ✓ 2 Heads ✓ 2 Showers ✓ 3 Double Bed Cabins ✓ Saloon Double Bed Convertible
Bedding / Linen: ✓ Blankets ✓ Hangers ✓ Linen & Bedding ✓ Pillows ✓ Pilow Cases ✓ Sheets
✓ Towels Bath ✓ Towels Face
Comfort / Pleasure: ✓ 220V Sockets ✓ Bow Thruster ✓ Cockpit Cushions ✓ Cockpit Speakers
✓ Electric Toilets
✓ Fans in Cabins
✓ Fans in Saloon
✓ Hot Water
✓ Music Player
✓ Saloon Speakers
✓ Snorkelling Sets
✓ Sockets 220V Cabins
✓ Sockets 220V Saloon
✓ Solar Panels ✓ USB Charging Ports
Deck: ✓ Anchor ✓ Anchor Chain ✓ Anchor Windlass Control ✓ Anchor Windlass Handle
✓ Boat Hook ✓ Cockpit Shower ✓ Cockpit Table ✓ Deck Brush ✓ Diesel Canister ✓ Dinghy
✓ Dinghy Oars & Locks ✓ Dinghy Pump ✓ Dinghy Repair Kit ✓ Dinghy Seat
✓ Electric Anchor Windlass ✓ Electric Winches ✓ Engine Oil Spare ✓ Fenders ✓ Flag Halyards
✓ Fuel funnel ✓ Gangway Inox ✓ Gas Bottles ✓ Mooring Ropes 25m ✓ Mooring Ropes 50m
✓ Outboard Motor ✓ Outboard Motor Jerry Can ✓ Padlocks ✓ Plastic Bucket ✓ Ropes Spare
✓ Spare Anchor ✓ Spare Anchor Chain 10m ✓ Swimming Ladder ✓ Tanks Opener
✓ Teak Cockpit Floor ✓ Water Hose & Adaptors ✓ Winch Handles
Electricity: ✓ Battery Charger ✓ Shore Power Cable ✓ Shore Power Cable & Adaptors
Electronics: ✓ Auto Pilot ✓ Depth Sounder ✓ GPS Plotter ✓ Speed Log ✓ VHF ✓ Wind System
```