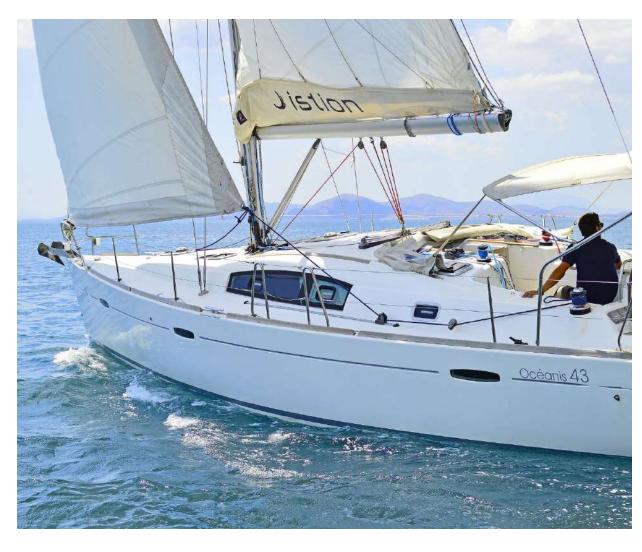

Oceanis **43**Belamour, Model 2008









## Oceanis **43 / Belamour,** Model 2008

10 guests / 3 cabins / 2 wc

Powerful sail plan, spacious interior and exterior layout. Style and comfort on a par with much larger boats.



Bow Thruster



Solar Panels

From charter bases at: KOS / RHODES

Available as: BAREBOAT / SKIPPERED / DAY TRIP

## **SPECIFICATIONS:**

| LOA (m)   | 13.13 | Engines (hp)            | 54      |
|-----------|-------|-------------------------|---------|
| Beam (m)  | 4.12  | Fuel capacity (lt)      | 200.0   |
| Draft (m) | 1.67  | Main sail type          | Batten  |
| Cabins    | 3     | Genoa type              | Furling |
| Berths    | 10    | Main sail area (sq.m.)  | 41.5    |
| Heads     | 2     | Genoa sail area (sq.m.) | 49.5    |













Oceanis **43** Belamour, Model 2008













Oceani