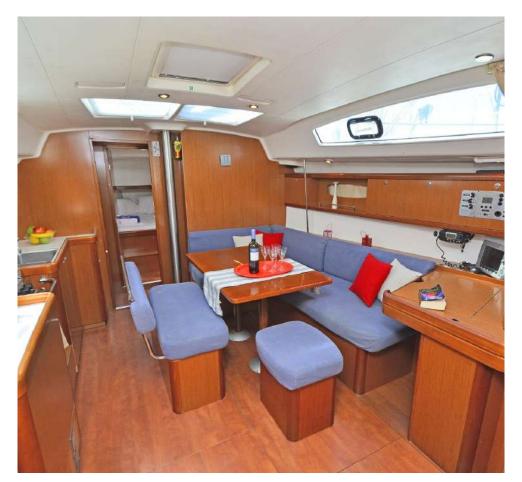

## Oceanis **43 / Belamour,** Model 2008

10 guests / 3 cabins / 2 wc

Powerful sail plan, spacious interior and exterior layout. Style and comfort on a par with much larger boats.

Bow Thruster

Solar Panels