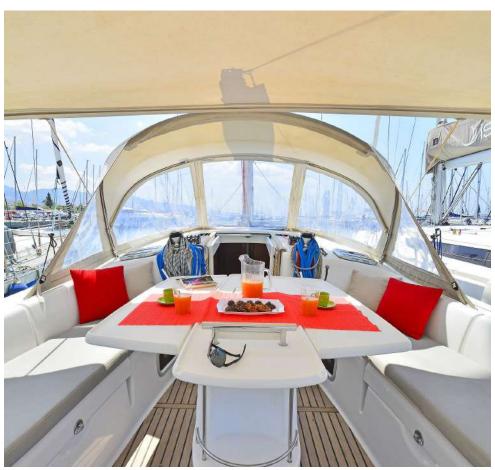

## Oceanis **43 / Belamour,** Model 2008

10 guests / 3 cabins / 2 wc

Powerful sail plan, spacious interior and exterior layout. Style and comfort on a par with much larger boats.

Bow Thruster

Solar Panels