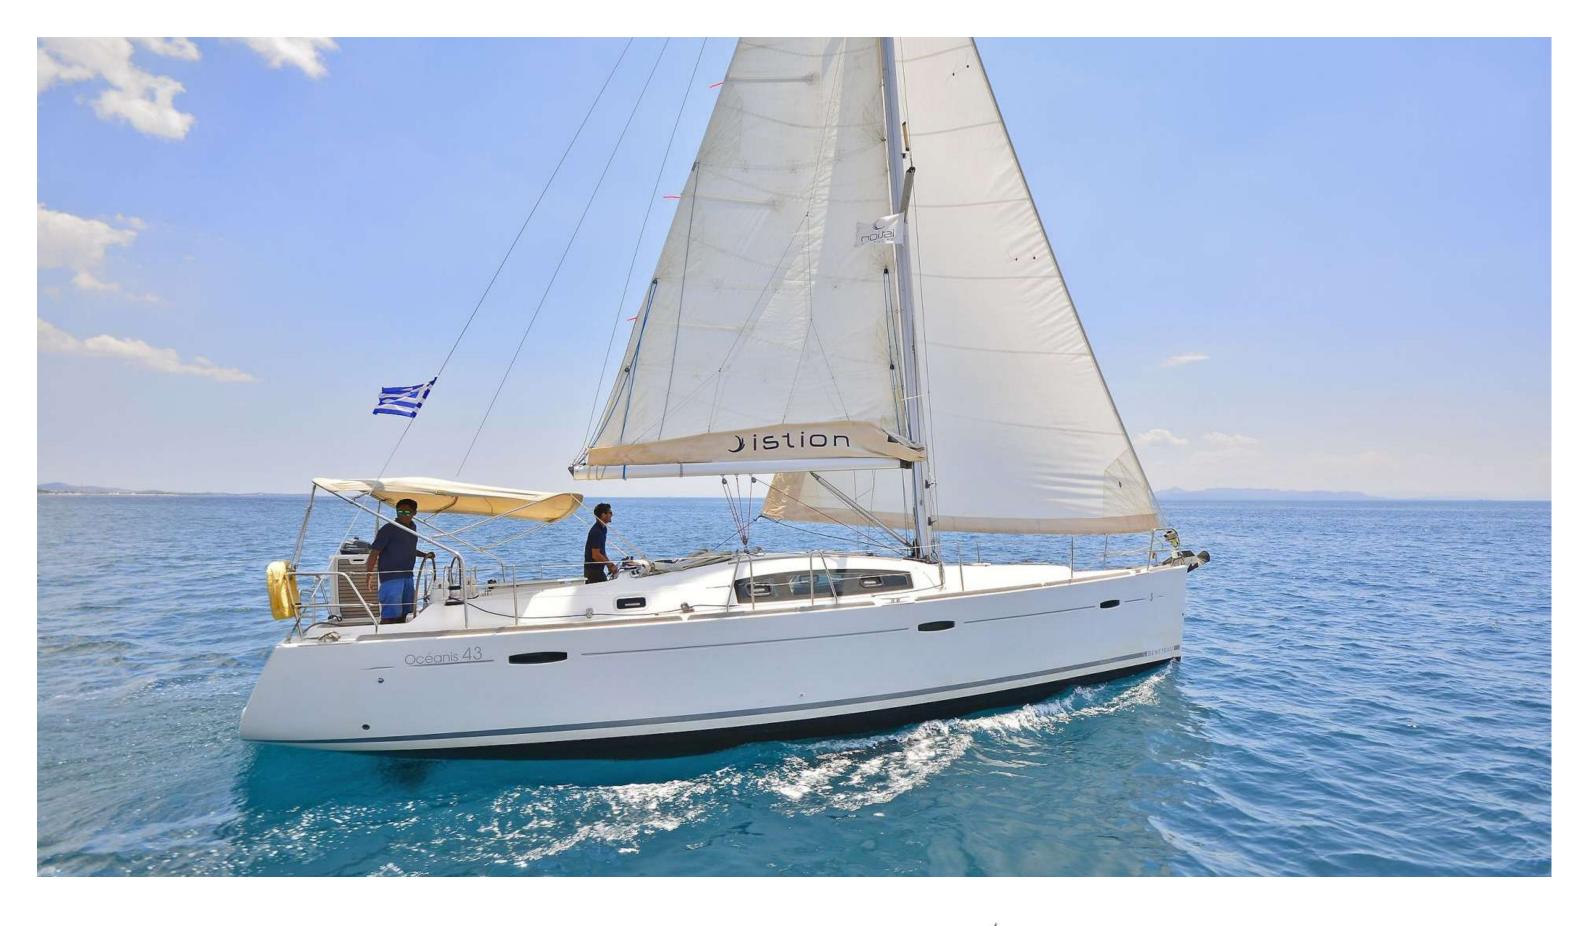

Oceanis **43**Belamour, Model 2008

## Oceanis **43 / Belamour,** Model 2008

10 guests / 3 cabins / 2 wc

Powerful sail plan, spacious interior and exterior layout. Style and comfort on a par with much larger boats.

Bow Thruster

Solar Panels

## **SPECIFICATIONS:**

| LOA (m)   | 13.13 | Engines (hp)            | 54      |
|-----------|-------|-------------------------|---------|
| Beam (m)  | 4.12  | Fuel capacity (lt)      | 200.0   |
| Draft (m) | 1.67  | Main sail type          | Batten  |
| Cabins    | 3     | Genoa type              | Furling |
| Berths    | 10    | Main sail area (sq.m.)  | 41.5    |
| Heads     | 2     | Genoa sail area (sq.m.) | 49.5    |