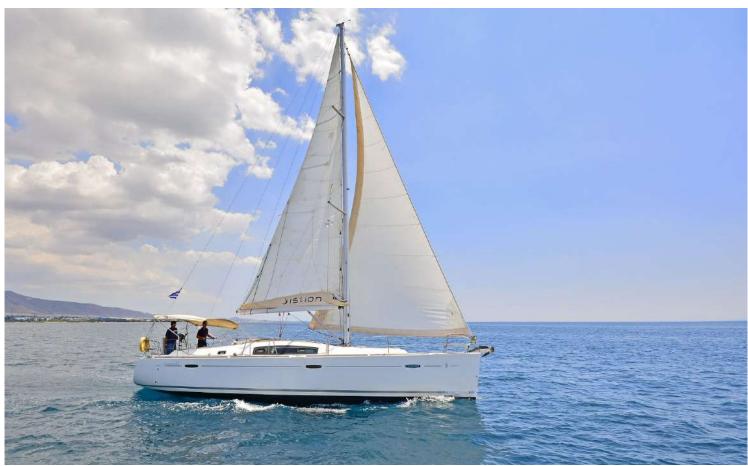

## Oceanis **43 / Belamour,** Model 2008

10 guests / 3 cabins / 2 wc

Powerful sail plan, spacious interior and exterior layout. Style and comfort on a par with much larger boats.

Bow Thruster

Solar Panels