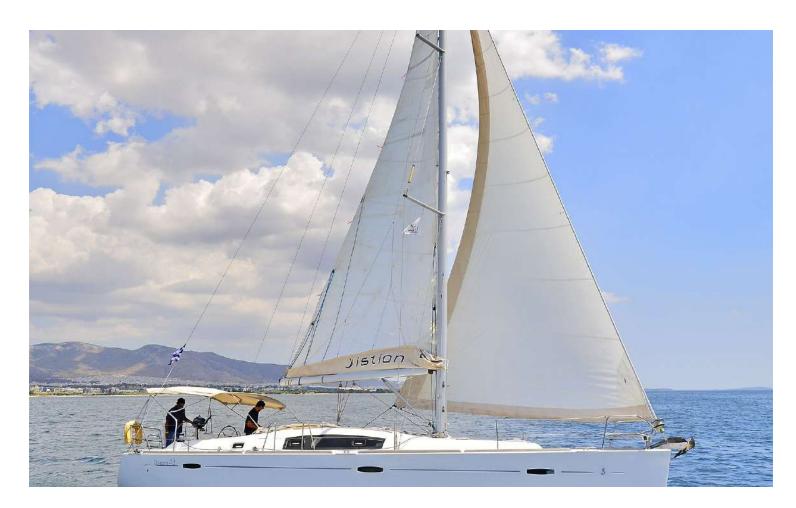

Oceanis **43**Belamour, Model 2008









## Oceanis **43 / Belamour,** Model 2008

10 guests / 3 cabins / 2 wc

Powerful sail plan, spacious interior and exterior layout. Style and comfort on a par with much larger boats.



Bow Thruster



Solar Panels

From charter bases at: KOS / RHODES

Available as: BAREBOAT / SKIPPERED / DAY TRIP

## **SPECIFICATIONS:**

| LOA (m)   | 13.13 | Engines (hp)            | 54      |
|-----------|-------|-------------------------|---------|
| Beam (m)  | 4.12  | Fuel capacity (lt)      | 200.0   |
| Draft (m) | 1.67  | Main sail type          | Batten  |
| Cabins    | 3     | Genoa type              | Furling |
| Berths    | 10    | Main sail area (sq.m.)  | 41.5    |
| Heads     | 2     | Genoa sail area (sq.m.) | 49.5    |













Oceanis **43** Belamour, Model 2008













Oceanis **43** Belamour, Model 2008





## FULL INVENTORY / EQUIPMENT LIST

```
Accommodation: ✓ 2 Heads ✓ 2 Showers ✓ 3 Double Bed Cabins ✓ Saloon Double Bed Convertible
Bedding / Linen: ✓ Blankets ✓ Hangers ✓ Linen & Bedding ✓ Pillows ✓ Pilow Cases ✓ Sheets
✓ Towels Bath ✓ Towels Face
Comfort / Pleasure: ✓ 220V Sockets ✓ Bow Thruster ✓ Cockpit Cushions ✓ Cockpit Speakers
✓ Electric Toilets
✓ Fans in Cabins
✓ Fans in Saloon
✓ Hot Water
✓ Music Player
✓ Saloon Speakers
✓ Snorkelling Sets
✓ Sockets 220V Cabins
✓ Sockets 220V Saloon
✓ Solar Panels ✓ USB Charging Ports
Deck: ✓ Anchor ✓ Anchor Chain ✓ Anchor Windlass Control ✓ Anchor Windlass Handle
✓ Boat Hook ✓ Cockpit Shower ✓ Cockpit Table ✓ Deck Brush ✓ Diesel Canister ✓ Dinghy
✓