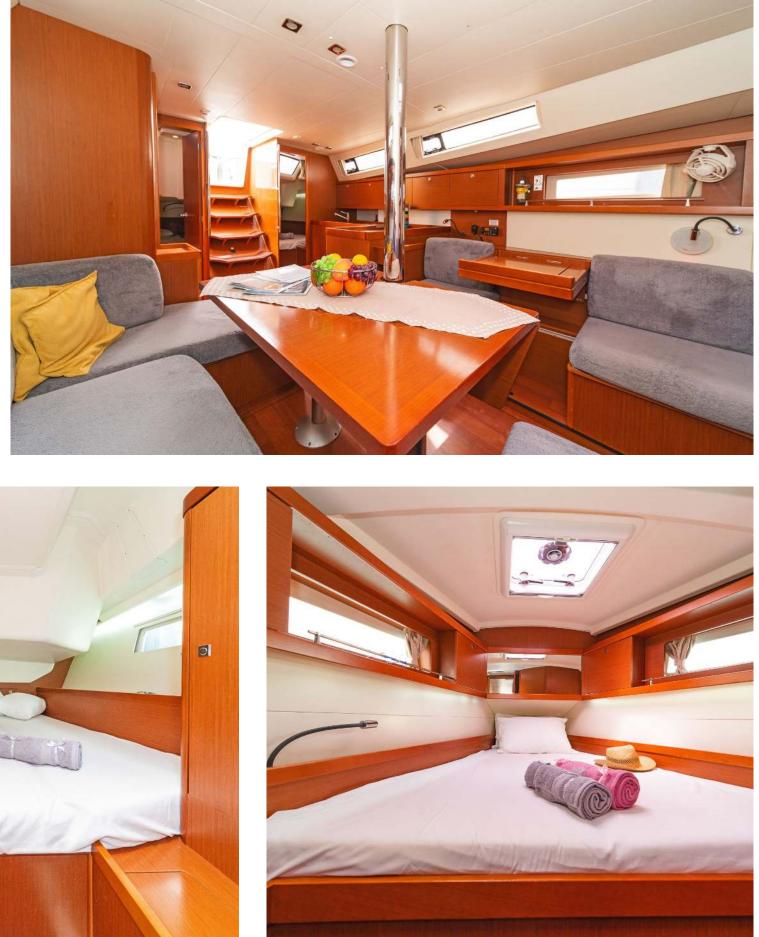

## Oceanis **41 / Huschel II,** Model 2013 **8** guests / **3** cabins / **2** wc

The Oceanis 41 is perfectly suited for both coastal and off-shore navigation. She is a spacious vessel, with a cockpit fitted with the latest tech gizmos that also features twin helms.