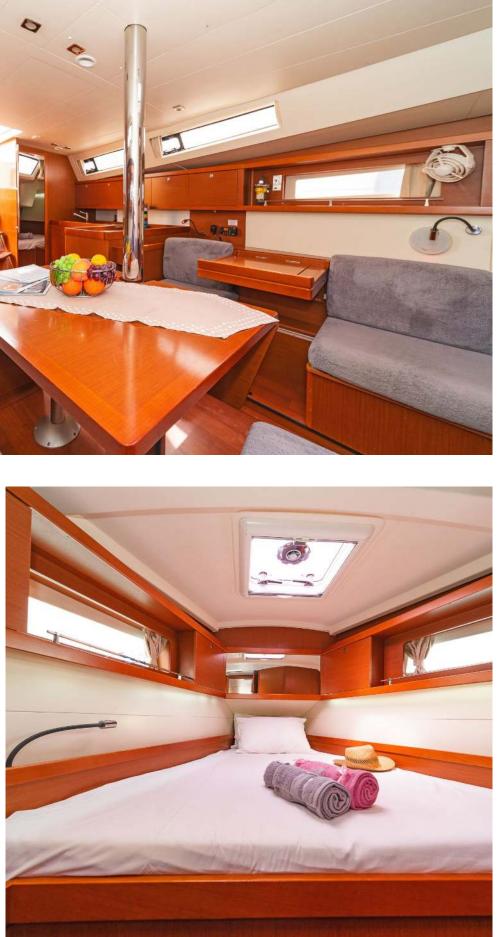

## Oceanis **41 / Huschel II,** Model 2013 **8** guests / **3** cabins / **2** wc

The Oceanis 41 is perfectly suited for both coastal and off-shore navigation. She is a spacious vessel, with a cockpit fitted with the latest tech gizmos that also features twin helms.