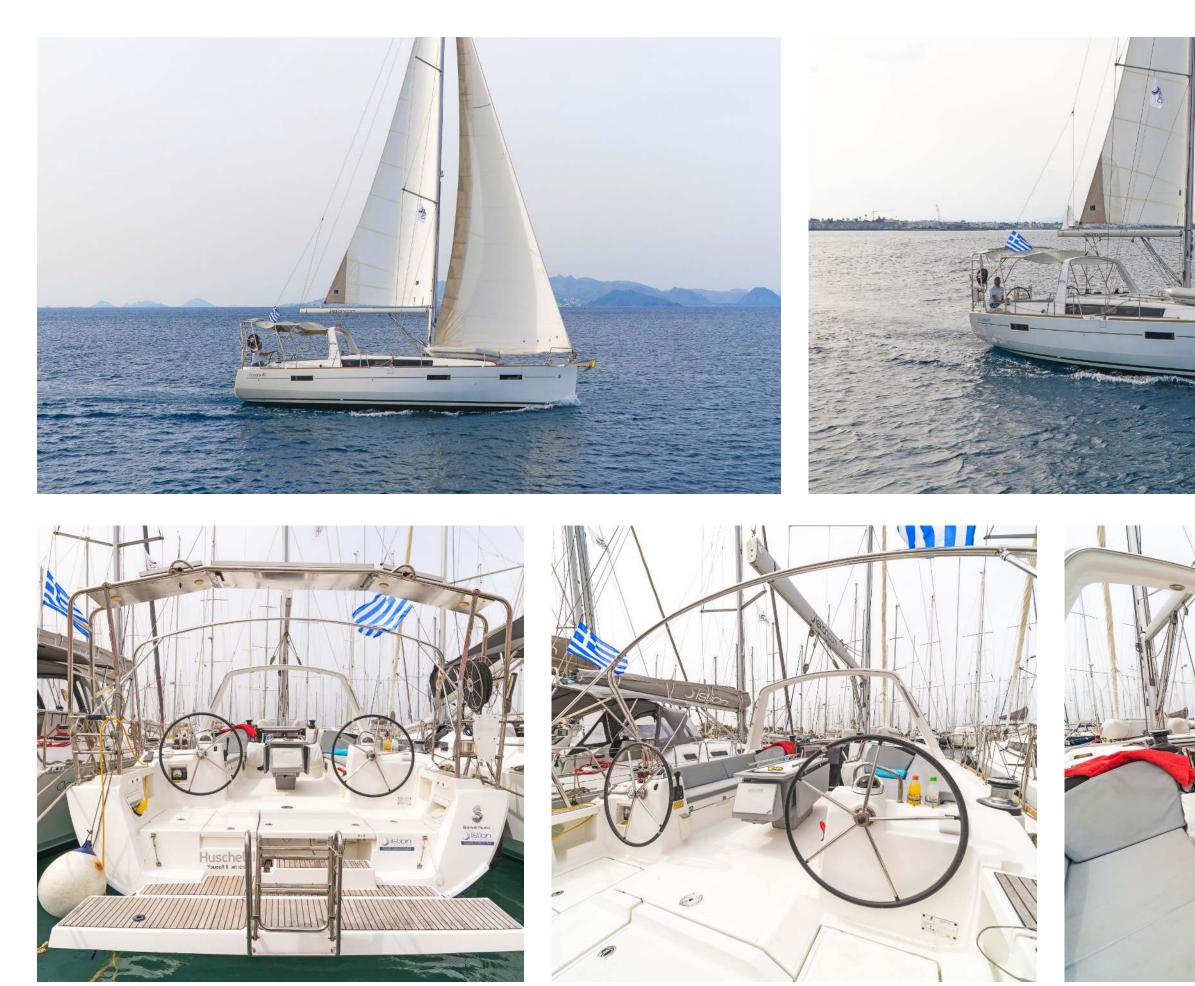

## Oceanis **41 / Huschel II,** Model 2013 **8** guests / **3** cabins / **2** wc

The Oceanis 41 is perfectly suited for both coastal and off-shore navigation. She is a spacious vessel, with a cockpit fitted with the latest tech gizmos that also features twin helms.