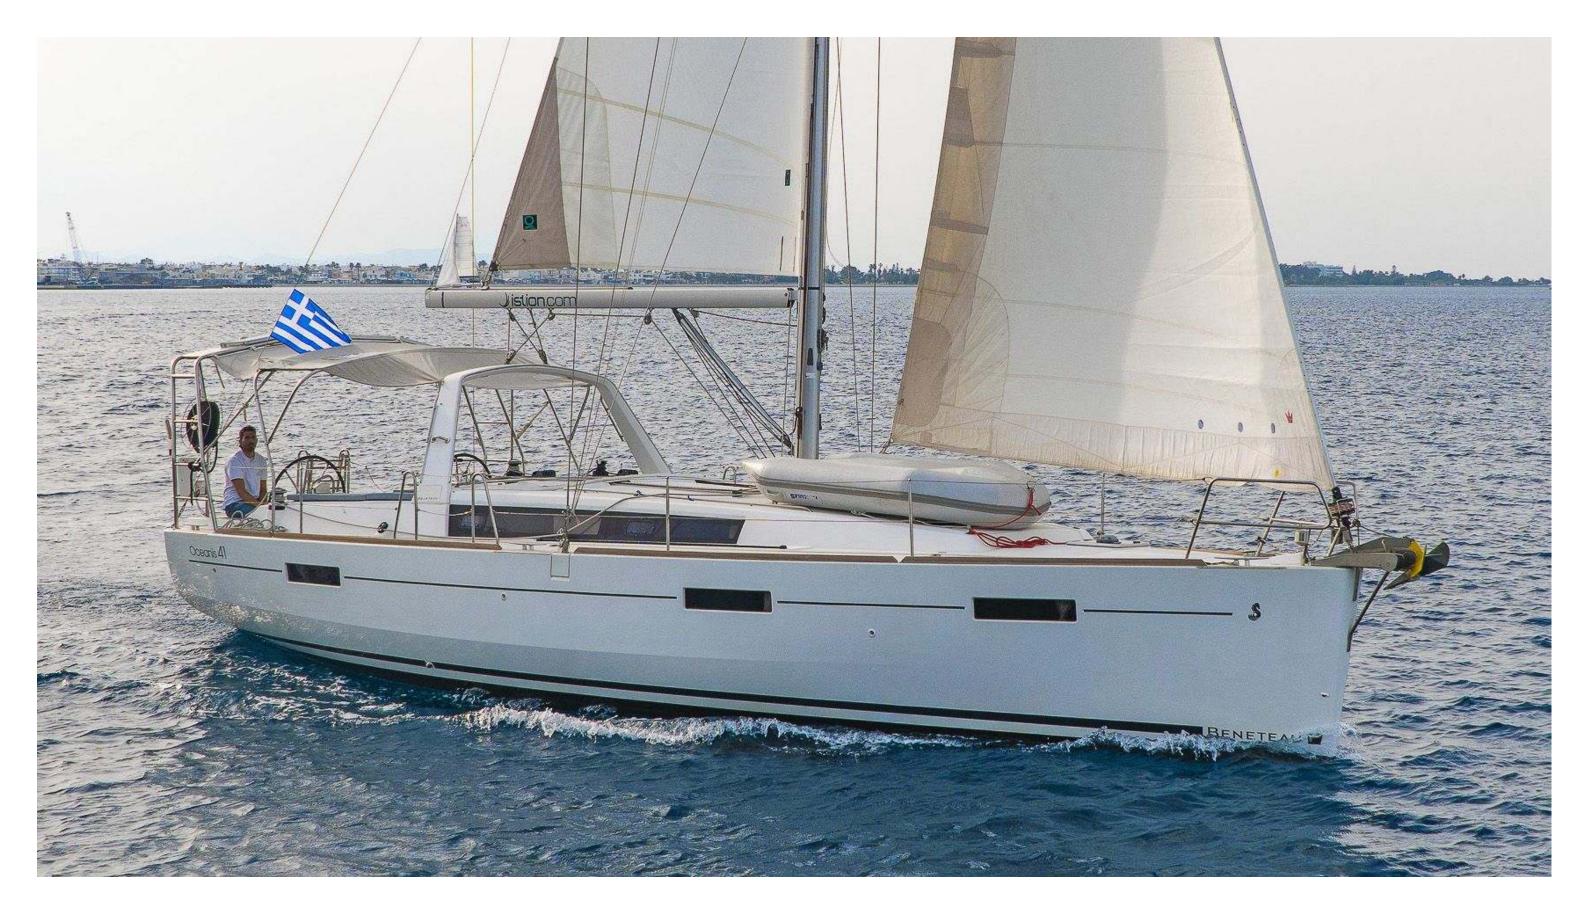

## Oceanis **41 / Huschel II,** Model 2013 **8** guests / **3** cabins / **2** wc

The Oceanis 41 is perfectly suited for both coastal and off-shore navigation. She is a spacious vessel, with a cockpit fitted with the latest tech gizmos that also features twin helms.