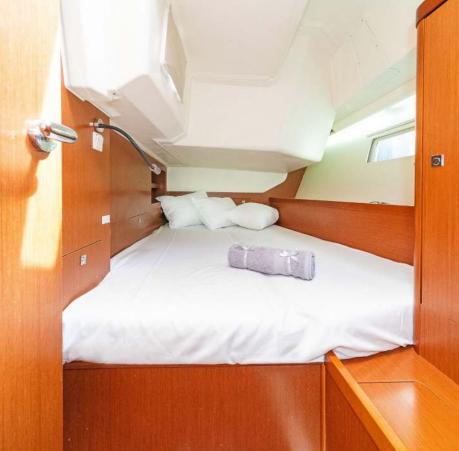

## Oceanis **41 / Huschel II,** Model 2013 **8** guests / **3** cabins / **2** wc

The Oceanis 41 is perfectly suited for both coastal and off-shore navigation. She is a spacious vessel, with a cockpit fitted with the latest tech gizmos that also features twin helms.