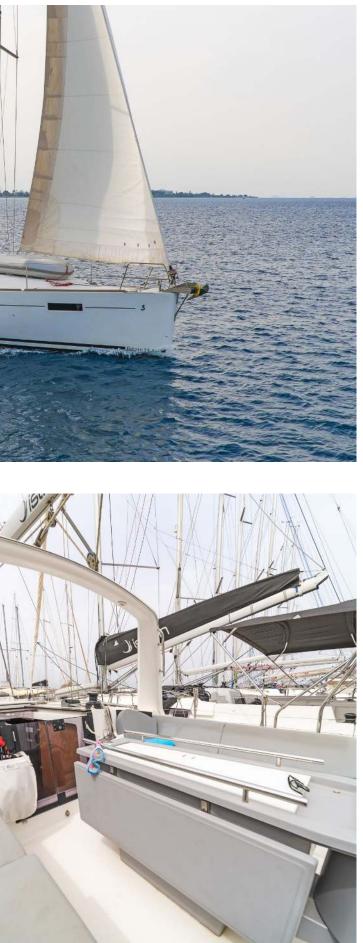

## Oceanis **41 / Huschel II,** Model 2013 **8** guests / **3** cabins / **2** wc

The Oceanis 41 is perfectly suited for both coastal and off-shore navigation. She is a spacious vessel, with a cockpit fitted with the latest tech gizmos that also features twin helms.