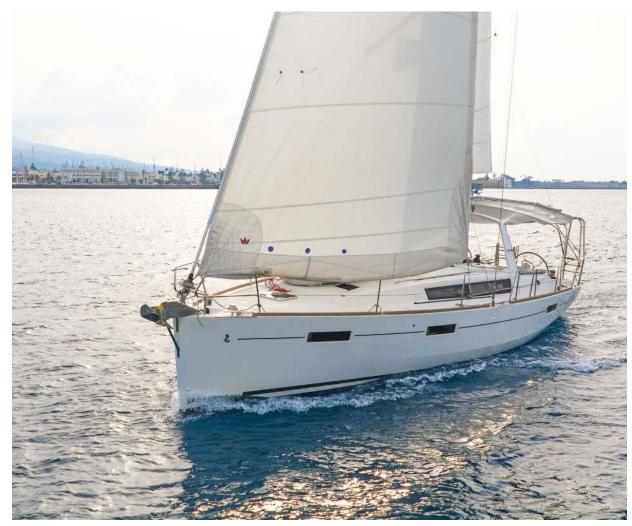

## Oceanis **41 / Huschel II,** Model 2013 **8** guests / **3** cabins / **2** wc

The Oceanis 41 is perfectly suited for both coastal and off-shore navigation. She is a spacious vessel, with a cockpit fitted with the latest tech gizmos that also features twin helms.