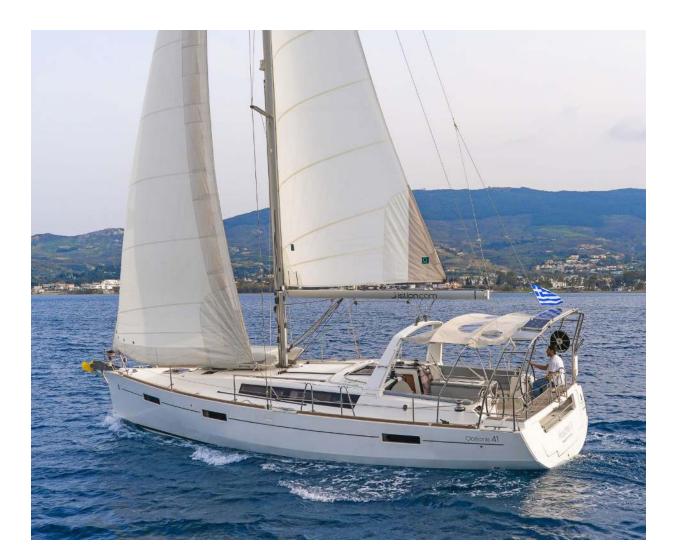

## Oceanis **41 / Huschel II,** Model 2013 **8** guests / **3** cabins / **2** wc

The Oceanis 41 is perfectly suited for both coastal and off-shore navigation. She is a spacious vessel, with a cockpit fitted with the latest tech gizmos that also features twin helms.