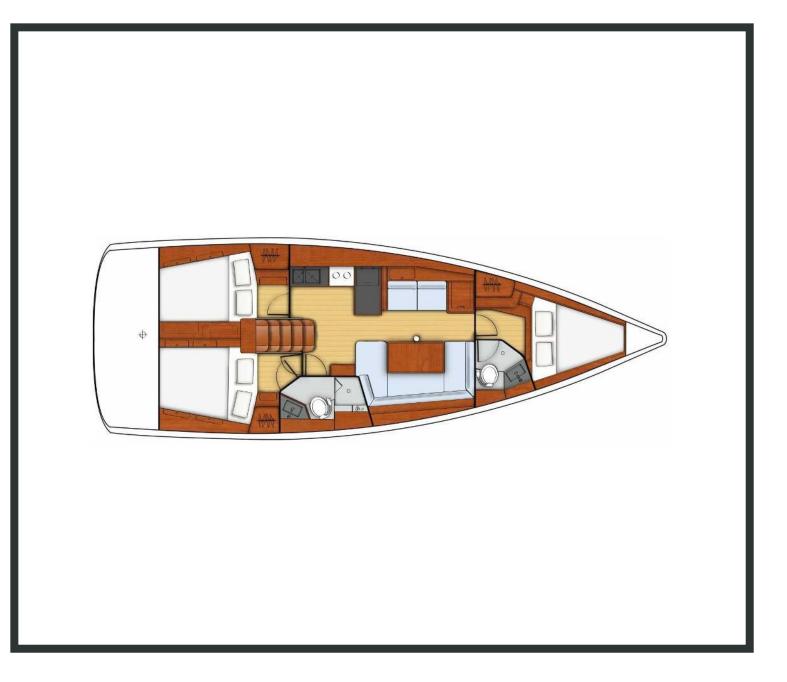

## Oceanis **41 / Huschel II,** Model 2013 **8** guests / **3** cabins / **2** wc

The Oceanis 41 is perfectly suited for both coastal and off-shore navigation. She is a spacious vessel, with a cockpit fitted with the latest tech gizmos that also features twin helms.

### SPECIFICATIONS:

| LOA (m)            | 12.43 | Main sail type           | Furling |
|--------------------|-------|--------------------------|---------|
| Beam (m)           | 4.2   | Genoa type               | Furling |
| Draft (m)          | 2.1   | Main sail area (sq.m.)   | 40      |
| Cabins             | 3     | Genoa sail area (sq.m.)  | 42      |
| Berths             | 8     | Crusing speed (knots)    | 7       |
| Heads              | 2     | Max speed (knots)        | 0.0     |
| Engines (hp)       | 35    | Main engines consumption | 4.5     |
| Fuel capacity (lt) | 200.0 | (lt/h)                   | 7.0     |