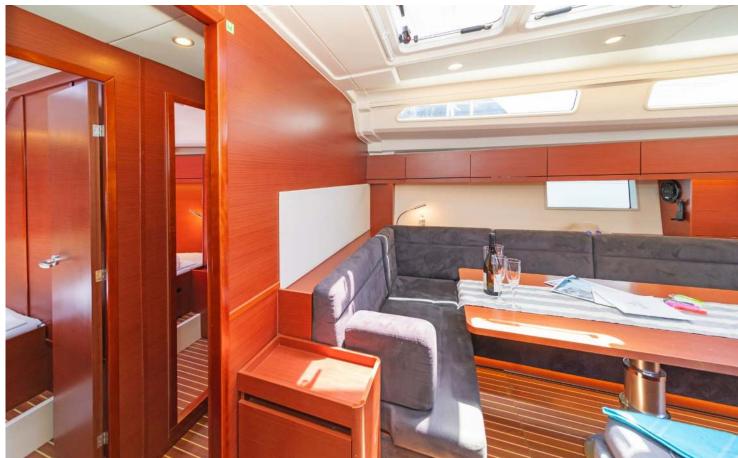

Hanse **508** El Grande, Model 2019

Hanse **508 / El Grande**, Model 2019 **12** guests / **5 +1** cabins / **3 +1** wc

The Hanse 508 is ideal for sailing long distances, being easy and fun to cruise shorthanded. She also comes with a brand new and elegant interior that radiates sun-filled luxury.

## **SPECIFICATIONS:**

| LOA (m)            | 15.55 | Main sail type           | Batten           |
|--------------------|-------|--------------------------|------------------|
| Beam (m)           | 4.75  | Genoa type               | Self tacking jib |
| Draft (m)          | 2.4   | Main sail area (sq.m.)   | 66               |
| Cabins             | 6     | Genoa sail area (sq.m.)  | 51               |
| Berths             | 12    | Crusing speed (knots)    | 7                |
| Heads              | 4     | Max speed (knots)        | 0.0              |
| Engines (hp)       | 80    | Main engines consumption | 7.5              |
| Fuel capacity (lt) | 280.0 | (lt/h)                   | 7.5              |