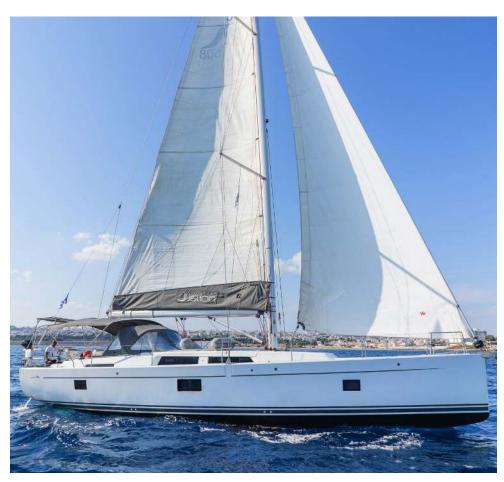

Hanse **508** El Grande, Model 2019

Hanse **508 / El Grande**, Model 2019 **12** guests / **5 +1** cabins / **3 +1** wc

The Hanse 508 is ideal for sailing long distances, being easy and fun to cruise shorthanded. She also comes with a brand new and elegant interior that radiates sun-filled luxury.

Hanse **508** El Grande, Model 2019

Hanse **508** El Grande, Model 2019