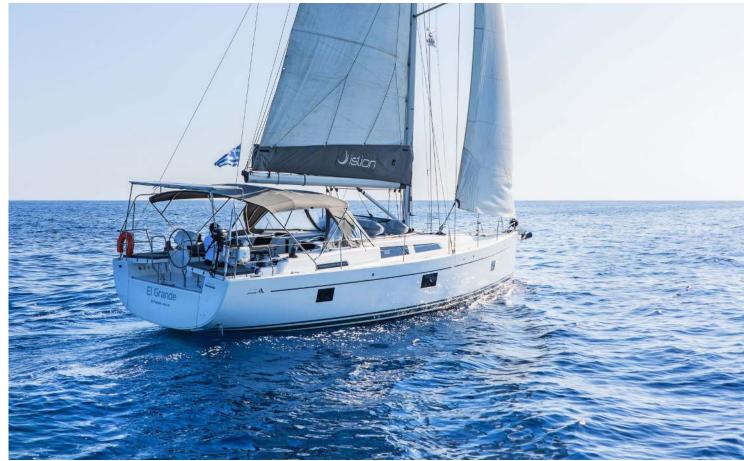

Hanse **508** El Grande, Model 2019

Hanse **508 / El Grande**, Model 2019 **12** guests / **5 +1** cabins / **3 +1** wc

The Hanse 508 is ideal for sailing long distances, being easy and fun to cruise shorthanded. She also comes with a brand new and elegant interior that radiates sun-filled luxury.

Hanse **508** El Grande, Model 2019

Hanse **508** El Grande, Model 2019