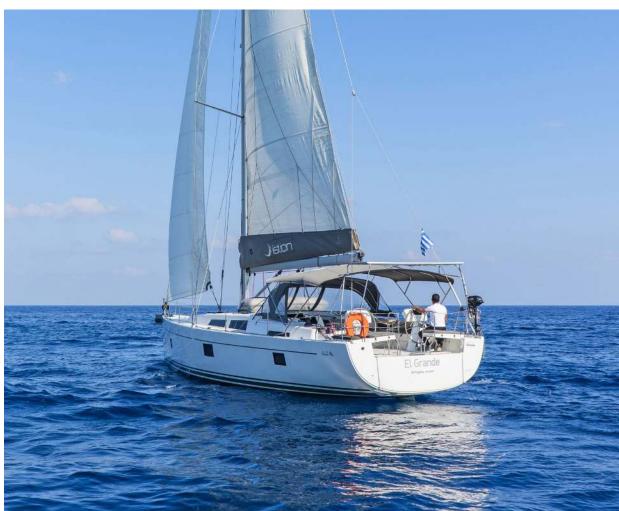

Hanse **508** El Grande, Model 2019

Hanse **508 / El Grande**, Model 2019 **12** guests / **5 +1** cabins / **3 +1** wc

The Hanse 508 is ideal for sailing long distances, being easy and fun to cruise shorthanded. She also comes with a brand new and elegant interior that radiates sun-filled luxury.

## **SPECIFICATIONS:**

| LOA (m)            | 15.55 | Main sail type           | Batten           |
|--------------------|-------|--------------------------|------------------|
| Beam (m)           | 4.75  | Genoa type               | Self tacking jib |
| Draft (m)          | 2.4   | Main sail area (sq.m.)   | 66               |
| Cabins             | 6     | Genoa sail area (sq.m.)  | 51               |
| Berths             | 12    | Crusing speed (knots)    | 7                |
| Heads              | 4     | Max speed (knots)        | 0.0              |
| Engines (hp)       | 80    | Main engines consumption | 7.5              |
| Fuel capacity (lt) | 280.0 | (lt/h)                   | 7.5              |