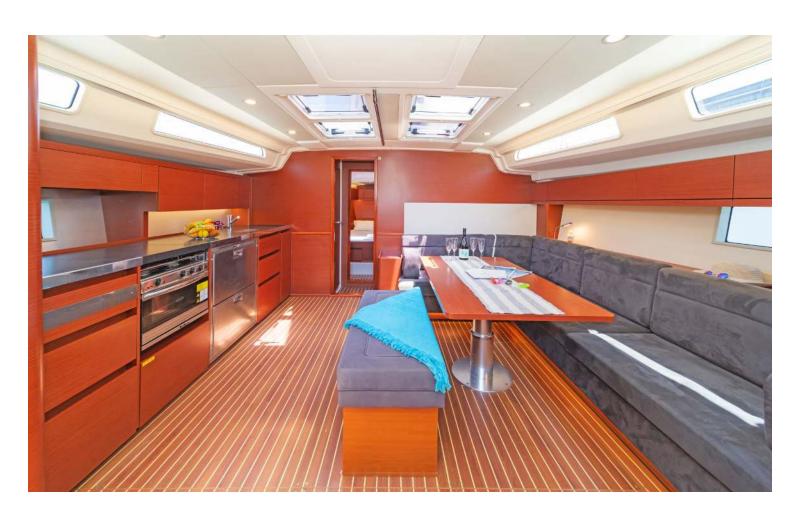

Hanse **508** El Grande, Model 2019

Hanse **508 / El Grande**, Model 2019 **12** guests / **5 +1** cabins / **3 +1** wc

The Hanse 508 is ideal for sailing long distances, being easy and fun to cruise shorthanded. She also comes with a brand new and elegant interior that radiates sun-filled luxury.

## **SPECIFICATIONS:**

| LOA (m)            | 15.55 | Main sail type           | Batten           |
|--------------------|-------|--------------------------|------------------|
| Beam (m)           | 4.75  | Genoa type               | Self tacking jib |
| Draft (m)          | 2.4   | Main sail area (sq.m.)   | 66               |
| Cabins             | 6     | Genoa sail area (sq.m.)  | 51               |
| Berths             | 12    | Crusing speed (knots)    | 7                |
| Heads              | 4     | Max speed (knots)        | 0.0              |
| Engines (hp)       | 80    | Main engines consumption | 7.5              |
| Fuel capacity (lt) | 280.0 | (lt/h)                   | 7.5              |