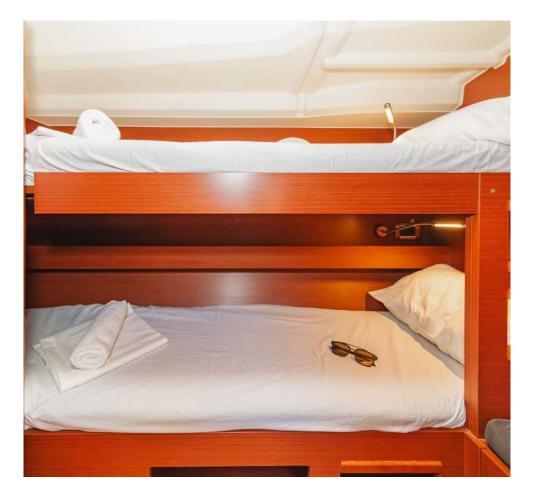

Hanse **508** El Grande, Model 2019

Hanse **508 / El Grande**, Model 2019 **12** guests / **5 +1** cabins / **3 +1** wc

The Hanse 508 is ideal for sailing long distances, being easy and fun to cruise shorthanded. She also comes with a brand new and elegant interior that radiates sun-filled luxury.

## **FULL INVENTORY / EQUIPMENT LIST**

```
Accommodation: ✓ 1 Bow Cabin Head ✓ 1 Bow Single Bed Cabin ✓ 1 Bunk Bed Cabin ✓ 3 Heads

✓ 3 Showers ✓ 4 Double Bed Cabins ✓ Saloon Double Bed Convertible

Bedding / Linen: ✓ Blankets ✓ Hangers ✓ Linen & Bedding ✓ Pillows ✓ Pillow Cases ✓ Sheets
✓ Towels Bath ✓ Towels Face
Comfort / Pleasure: ✓ 220V Sockets ✓ Bow Thruster ✓ Cockpit Cushions ✓ Cockpit Speakers
✓ Electric Toilets ✓ Fans in Cabins ✓ Hot Water ✓ Music Player ✓ Saloon Speakers
✓ Snorkelling Sets
✓ Sockets 220V Cabins
✓ Sockets 220V Saloon
✓ Solar Panels
✓ Usb Charging Ports Cabins ✓ Usb Charging Ports Saloon
Deck: ✓ Anchor ✓ Anchor Chain ✓ Anchor Windlass Control ✓ Anchor Windlass Handle
✓ Boat Hook ✓ Cockpit Shower ✓ Cockpit Table ✓ Deck Brush ✓ Diesel Canister ✓ Dinghy
✓ Dinghy Oars & Locks ✓ Dinghy Pump ✓ Dinghy Repair Kit ✓ Electric Anchor Windlass
✓ Engine Oil Spare
✓ Fenders
✓ Flag Halyards
✓ Fuel funnel
✓ Gangway Inox
✓ Gas Bottles
✓ Mooring Ropes 25m
✓ Mooring Ropes 50m
✓ Outboard Motor
✓ Outboard Motor Jerry Can
✓ Padlocks ✓ Plastic Bucket ✓ Ropes Spare ✓ Spare Anchor ✓ Spare Anchor Chain 10m
✓ Swimming Ladder ✓ Swimming Platform ✓ Tanks Opener ✓ Water Hose & Adaptors
✓ Winch Handles
Electricity: \checkmark Battery Charger \checkmark Shore Power Cable \checkmark Shore Power Cable & Adaptors
Electronics: ✓ Auto Pilot ✓ Depth Sounder ✓ GPS Plotter in Cockpit Area ✓ Speed Log ✓ VHF
✓ Wind System
Galley: ✓ Bottle Can Opener ✓ Bowls ✓ Bread Knife ✓ Casserole ✓ Cheese Grater
✓ Clothes Pegs ✓ Coffee Cups ✓ Coffee Pot Filter Press ✓ Cutting Boards ✓ Drinking Glasses
✓ Dust Pan & Brush ✓ Forks ✓ Frying Pans ✓ Gas Stove with Burners & Grill ✓ Kettle ✓ Ladle
✓ Lemon Squeezer ✓ Main Dish Plates ✓ Meat Knifes ✓ Oven Gloves ✓ Placemats for Pots
✓ Plates Small ✓ Plates Soup ✓ Pyrex Oven dish ✓ Refrigerator ✓ Salad Bowls ✓ Saucepans
✓ Serving Knifes ✓ Serving Plates ✓ Serving Tray ✓ Small Plates ✓ Soup Spoons
✓ Spagetti Strainer ✓ Spatula ✓ Tapper Ware ✓ Tea Spoons ✓ Tea Strainer ✓ Tongs
✓ Vegetable Knifes
✓ Vegetable Peeler
✓ Water Jug
✓ Whisk
✓ Wine Glasses
✓ Wooden Spoons
Miscellaneous: ✓ Holding Tank(s)
Navigation: ✓ BatteryOperatedNavLightsSet ✓ Binoculars ✓ Divider ✓ Greek Waters Pilot
✓ Hand Bearing Compass
✓ Light House Book
✓ Navigation Ruller
✓ Pencil Set
✓ Sea Charts Area Set
Safety: ✓ Black Plastic Balls ✓ Black Plastic Cone ✓ Bosun's Chair ✓ Distress Flares Box
✓ Distress Mirror ✓ Emergency Tiller ✓ EPIRB ✓ Fire Extinguishers ✓ First Aid Kit
✓ Floating Light ✓ Foghorn ✓ Horseshoe Lifebuoy ✓ Life Jackets, Adults ✓ Life Jackets, Child
✓ Liferaft ✓ Radar Reflector ✓ Safety Harnesses with Belts ✓ Set of Flags, C.N.O. ✓ Wire Cutter