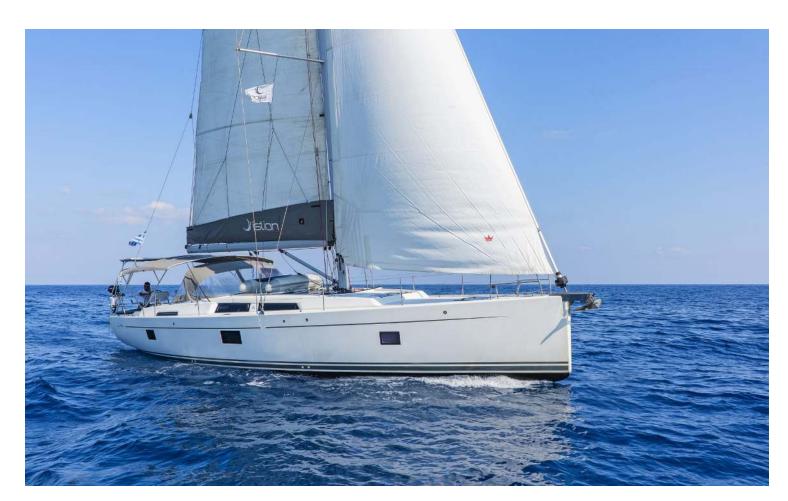

Hanse **508** El Grande, Model 2019

Hanse **508 / El Grande**, Model 2019 **12** guests / **5 +1** cabins / **3 +1** wc

The Hanse 508 is ideal for sailing long distances, being easy and fun to cruise shorthanded. She also comes with a brand new and elegant interior that radiates sun-filled luxury.

## **SPECIFICATIONS:**

| LOA (m)            | 15.55 | Main sail type           | Batten           |
|--------------------|-------|--------------------------|------------------|
| Beam (m)           | 4.75  | Genoa type               | Self tacking jib |
| Draft (m)          | 2.4   | Main sail area (sq.m.)   | 66               |
| Cabins             | 6     | Genoa sail area (sq.m.)  | 51               |
| Berths             | 12    | Crusing speed (knots)    | 7                |
| Heads              | 4     | Max speed (knots)        | 0.0              |
| Engines (hp)       | 80    | Main engines consumption | 7.5              |
| Fuel capacity (lt) | 280.0 | (lt/h)                   | 7.5              |