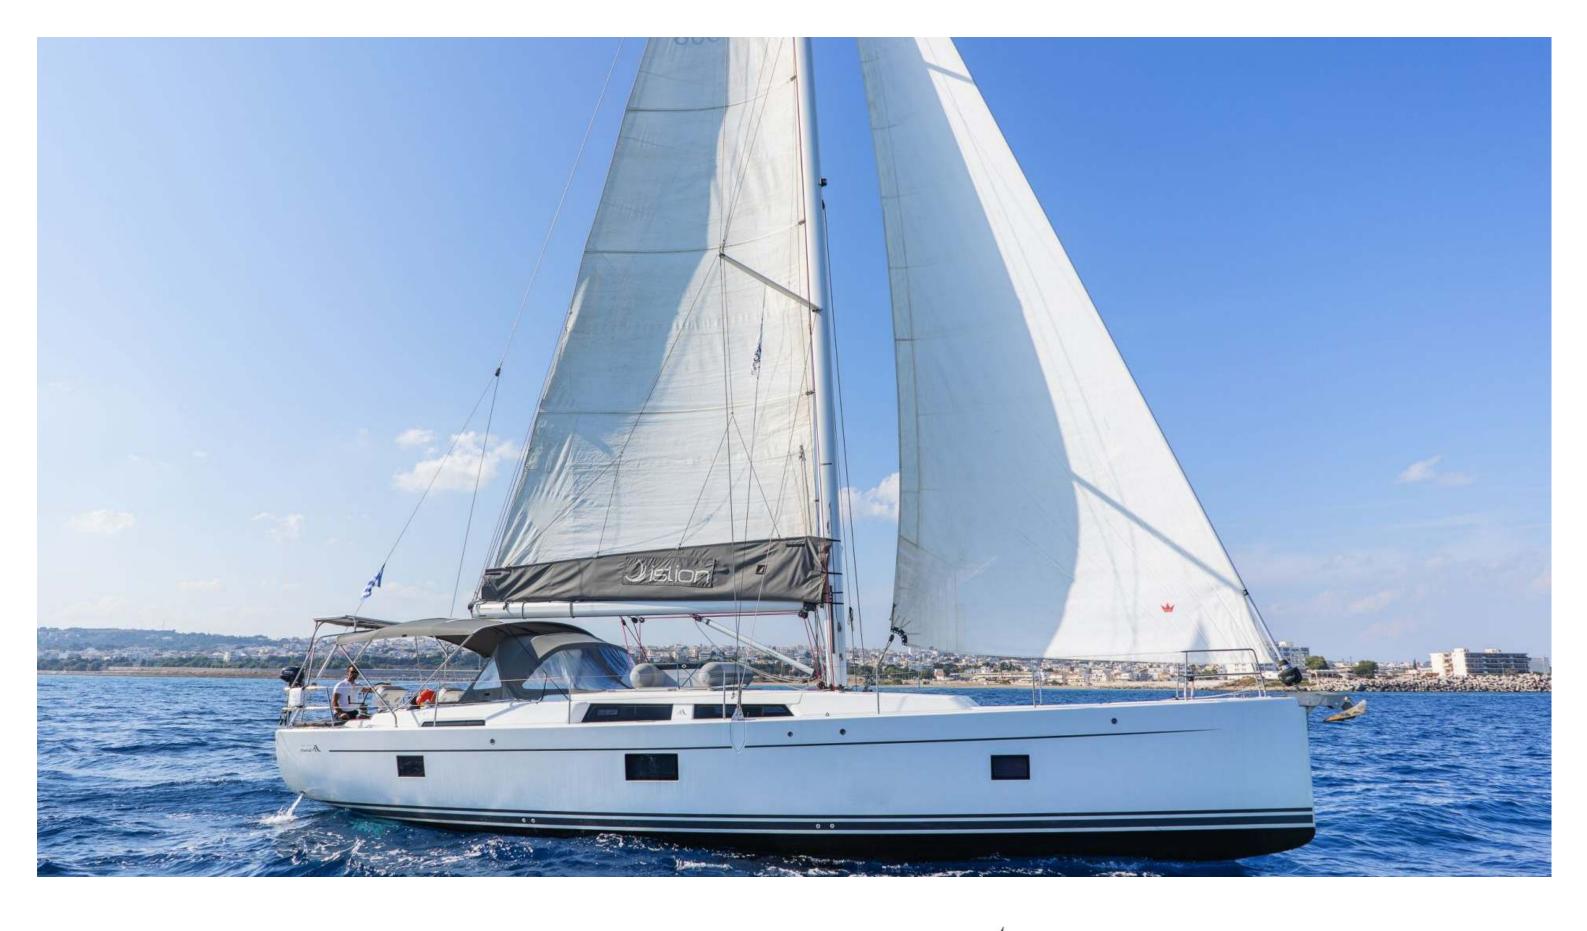

Hanse **508** El Grande, Model 2019

Hanse **508 / El Grande**, Model 2019 **12** guests / **5 +1** cabins / **3 +1** wc

The Hanse 508 is ideal for sailing long distances, being easy and fun to cruise shorthanded. She also comes with a brand new and elegant interior that radiates sun-filled luxury.

## **SPECIFICATIONS:**

| LOA (m)            | 15.55 | Main sail type           | Batten           |
|--------------------|-------|--------------------------|------------------|
| Beam (m)           | 4.75  | Genoa type               | Self tacking jib |
| Draft (m)          | 2.4   | Main sail area (sq.m.)   | 66               |
| Cabins             | 6     | Genoa sail area (sq.m.)  | 51               |
| Berths             | 12    | Crusing speed (knots)    | 7                |
| Heads              | 4     | Max speed (knots)        | 0.0              |
| Engines (hp)       | 80    | Main engines consumption | 7.5              |
| Fuel capacity (lt) | 280.0 | (lt/h)                   | 7.5              |