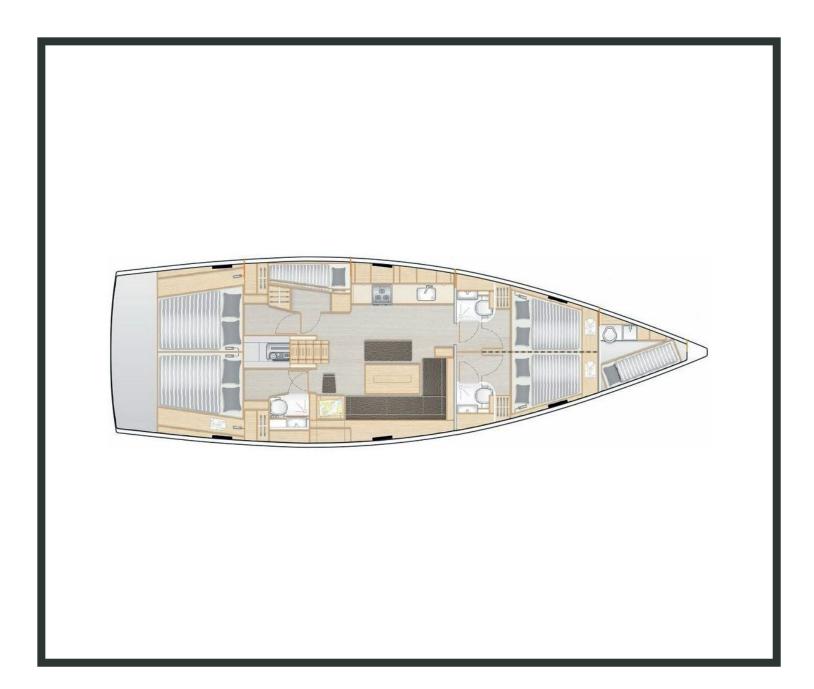

Hanse **508** El Grande, Model 2019

Hanse **508 / El Grande**, Model 2019 **12** guests / **5 +1** cabins / **3 +1** wc

The Hanse 508 is ideal for sailing long distances, being easy and fun to cruise shorthanded. She also comes with a brand new and elegant interior that radiates sun-filled luxury.

## **SPECIFICATIONS:**

| LOA (m)            | 15.55 | Main sail type           | Batten           |
|--------------------|-------|--------------------------|------------------|
| Beam (m)           | 4.75  | Genoa type               | Self tacking jib |
| Draft (m)          | 2.4   | Main sail area (sq.m.)   | 66               |
| Cabins             | 6     | Genoa sail area (sq.m.)  | 51               |
| Berths             | 12    | Crusing speed (knots)    | 7                |
| Heads              | 4     | Max speed (knots)        | 0.0              |
| Engines (hp)       | 80    | Main engines consumption | 7.5              |
| Fuel capacity (lt) | 280.0 | (lt/h)                   | 7.5              |

## **FULL INVENTORY / EQUIPMENT LIST**

```
Accommodation: ✓ 1 Bow Cabin Head ✓ 1 Bow Single Bed Cabin ✓ 1 Bunk Bed Cabin ✓ 3 Heads

✓ 3 Showers ✓ 4 Double Bed Cabins ✓ Saloon Double Bed Convertible

Bedding / Linen: ✓ Blankets ✓ Hangers ✓ Linen & Bedding ✓ Pillows ✓ Pillow Cases ✓ Sheets
✓ Towels Bath ✓ Towels Face
Comfort / Pleasure: ✓ 220V Sockets ✓ Bow Thruster ✓ Cockpit Cushions ✓ Cockpit Speakers
✓ Electric Toilets ✓ Fans in Cabins ✓ Hot Water ✓ Music Player ✓ Saloon Speakers
✓ Snorkelling Sets
✓ Sockets 220V Cabins
✓ Sockets 220V Saloon
✓ Solar Panels
✓ Usb Charging Ports Cabins ✓ Usb Charging Ports Saloon
Deck: ✓ Anchor ✓ Anchor Chain ✓ Anchor Windlass Control ✓ Anchor Windlass Handle
✓ Boat Hook ✓ Cockpit Shower ✓ Cockpit Table ✓ Deck Brush ✓ Diesel Canister ✓ Dinghy
✓ Dinghy Oars & Locks ✓ Dinghy Pump ✓ Dinghy Repair Kit ✓ Electric Anchor Windlass
✓ Engine Oil Spare
✓ Fenders
✓ Flag Halyards
✓ Fuel funnel
✓ Gangway Inox
✓ Gas Bottles
✓ Mooring Ropes 25m
✓ Mooring Ropes 50m
✓ Outboard Motor
✓ Outboard Motor Jerry Can
✓ Padlocks ✓ Plastic Bucket ✓ Ropes Spare ✓ Spare Anchor ✓ Spare Anchor Chain 10m
✓ Swimming Ladder ✓ Swimming Platform ✓ Tanks Opener ✓ Water Hose & Adaptors
✓ Winch Handles
Electricity: \checkmark Battery Charger \checkmark Shore Power Cable \checkmark Shore Power Cable & Adaptors
Electronics: ✓ Auto Pilot ✓ Depth Sounder ✓ GPS Plotter in Cockpit Area ✓ Speed Log ✓ VHF
✓ Wind System
Galley: ✓ Bottle Can Opener ✓ Bowls ✓ Bread Knife ✓ Casserole ✓ Cheese Grater
✓ Clothes Pegs ✓ Coffee Cups ✓ Coffee Pot Filter Press ✓ Cutting Boards ✓ Drinking Glasses
✓ Dust Pan & Brush ✓ Forks ✓ Frying Pans ✓ Gas Stove with Burners & Grill ✓ Kettle ✓ Ladle
✓ Lemon Squeezer ✓ Main Dish Plates ✓ Meat Knifes ✓ Oven Gloves ✓ Placemats for Pots
✓ Plates Small ✓ Plates Soup ✓ Pyrex Oven dish ✓ Refrigerator ✓ Salad Bowls ✓ Saucepans
✓ Serving Knifes ✓ Serving Plates ✓ Serving Tray ✓ Small Plates ✓ Soup Spoons
✓ Spagetti Strainer ✓ Spatula ✓ Tapper Ware ✓ Tea Spoons ✓ Tea Strainer ✓ Tongs
✓ Vegetable Knifes
✓ Vegetable Peeler
✓ Water Jug
✓ Whisk
✓ Wine Glasses
✓ Wooden Spoons
Miscellaneous: ✓ Holding Tank(s)
Navigation: ✓ BatteryOperatedNavLightsSet ✓ Binoculars ✓ Divider ✓ Greek Waters Pilot
✓ Hand Bearing Compass
✓ Light House Book
✓ Navigation Ruller
✓ Pencil Set
✓ Sea Charts Area Set
Safety: ✓ Black Plastic Balls ✓ Black Plastic Cone ✓ Bosun's Chair ✓ Distress Flares Box
✓ Distress Mirror ✓ Emergency Tiller ✓ EPIRB ✓ Fire Extinguishers ✓ First Aid Kit
✓ Floating Light ✓ Foghorn ✓ Horseshoe Lifebuoy ✓ Life Jackets, Adults ✓ Life Jackets, Child
✓ Liferaft ✓ Radar Reflector ✓ Safety Harnesses with Belts ✓ Set of Flags, C.N.O. ✓ Wire Cutter