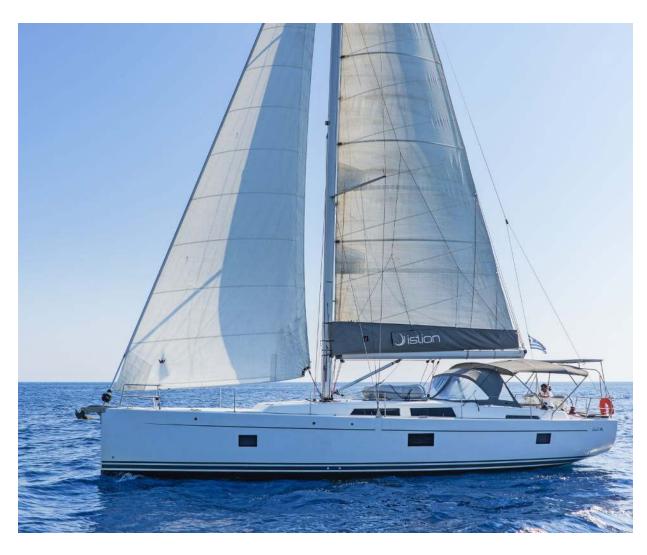

Hanse **508** El Grande, Model 2019

Hanse **508 / El Grande**, Model 2019 **12** guests / **5 +1** cabins / **3 +1** wc

The Hanse 508 is ideal for sailing long distances, being easy and fun to cruise shorthanded. She also comes with a brand new and elegant interior that radiates sun-filled luxury.

## **SPECIFICATIONS:**

| LOA (m)            | 15.55 | Main sail type           | Batten           |
|--------------------|-------|--------------------------|------------------|
| Beam (m)           | 4.75  | Genoa type               | Self tacking jib |
| Draft (m)          | 2.4   | Main sail area (sq.m.)   | 66               |
| Cabins             | 6     | Genoa sail area (sq.m.)  | 51               |
| Berths             | 12    | Crusing speed (knots)    | 7                |
| Heads              | 4     | Max speed (knots)        | 0.0              |
| Engines (hp)       | 80    | Main engines consumption | 7.5              |
| Fuel capacity (lt) | 280.0 | (lt/h)                   | 7.5              |